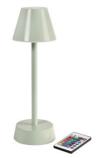

# LED Lamp Cordless Zelda 10,3cm(D) x 32cm(H) Green, 6 pcs/box (6 x 1 pcs)

Discover the perfect blend of design, functionality, and sustainable lighting. Upgrade your space with our cordless LED lamps and let each day shine a little brighter. <b>Charging stations are sold separately.</b>

- Cordless and rechargeable
- 16 dimmable colours and warm white
- 5 h charging time and up to 14 h of function time
- Robust material
- Energy efficient