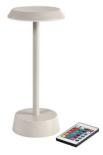

# LED Lamp Cordless Nour 26,3 cm (H) 11,9 cm (D), 6 pcs/box (6 x 1 pcs)

Discover the perfect blend of design, functionality, and sustainable lighting. Upgrade your space with our cordless LED lamps and let each day shine a little brighter. <b>Charging stations are sold separately.</b>

- Cordless and rechargeable
- 16 dimmable colours and warm white
- 5 h charging time and up to 14 h of function time
- Robust material
- Energy efficient